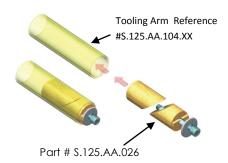

## Internal Wedge Assemblies

## Features & Benefits

- Machined to close tolerance for maximum clamping force on I.D. of all tooling arms.
- Used for mounting all standard stamped steel shovels and crossbars to all tooling arms.
- Machined key engages the slot on the shovels and crossbars to maintain radial orientation.
- Available in 1" diameter Series 100 and 1-1/4" Series 125.

Our Internal Wedge Assemblies are available in two versions:

- FLEX 100 Series Internal Wedge Assembly Part# S.100.AA.026
- FLEX 125 Series Internal Wedge Assembly <u>Part# S.125.AA.026</u>

If you are purchasing our Internal Wedge Assemblies, you might also want to look at: