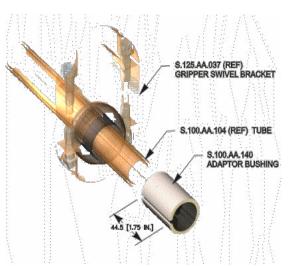

# **Adapter Brushing**

## Features & Benefits

The Adapter Bushing is a universal adapter that allows the Series 100 tooling arms to have complete access to all Series 125 components with .125 identification in the catalog including:

Knuckles

Quick Disconnect Adapters

Tooling Links

Gripper Assemblies

Edge Sensing Assemblies

Flex 100 & 125 Adapter Bushing Part #S.100.AA.140