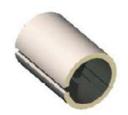

# **Adapter Brushing**

## Features & Benefits

The Adapter Bushing is a universal adapter that allows the Series 100 tooling arms to have complete access to all Series 125 components with .125 identification in the catalog including:

Knuckles

Quick Disconnect Adapters

Tooling Links

Gripper Assemblies

Edge Sensing Assemblies

Flex 100 & 125 Adapter Bushing Part #S.100.AA.140