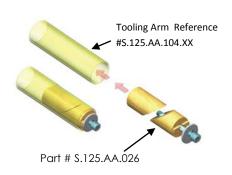

Our Internal Wedge Assemblies are available in two versions:

- Flex 100 Series Internal Wedge Assembly <u>Part# S.100.AA.026</u>
- Flex 125 Series Internal Wedge Assembly
  <u>Part# S.125.AA.026</u>